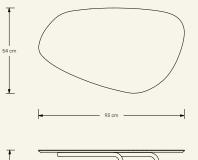

**Dimensions** (cm) H38  $\times$  L93  $\times$  W54 **Weight** (kg) approx 40

**Cleaning instructions** Wipe with a damp cloth, or just a soft dry cloth. Do not use any type of detergent that can mark the stone and metal.