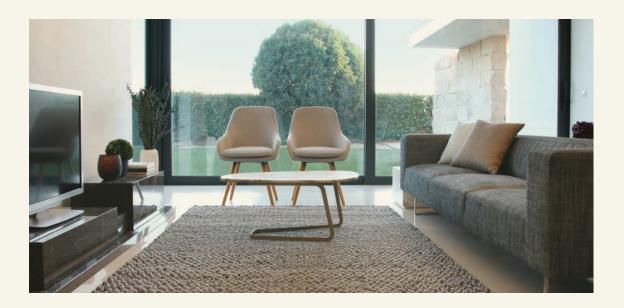

Diva Arabescato

DIVA coffee table appears to defy gravity by the subtle way it is supported by the metal structure of the base. Made with a marble top, DIVA brings personality to any living area thanks to its shape and the elegance of the stone.