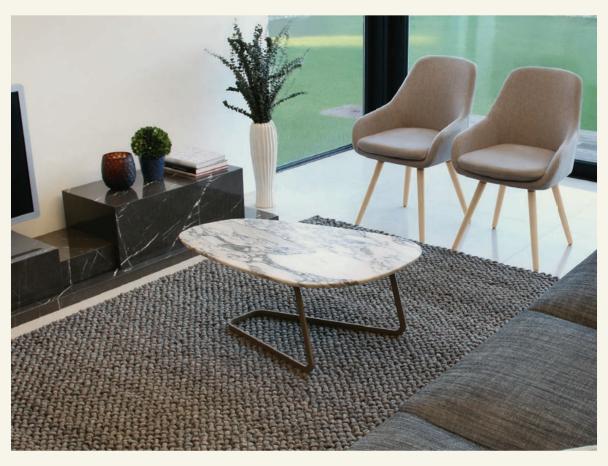

Diva Arabescato

DIVA coffee table appears to defy gravity by the subtle way it is supported by the metal structure of the base. Made with a marble top, DIVA brings personality to any living area thanks to its shape and the elegance of the stone.

Name Diva Arabescato Category coff ee table Designer Fábio Teixeira Year 2017

**Materials & finishing** Feet in steel lacquered and texture finish. Marble top with honed matte finish.

**Production details** Table made of a single piece of metal. Top shaped in a 5-axis milling machine and manual finishing.

**Dimensions** (cm) H38  $\times$  L93  $\times$  W54 **Weight** (kg) approx 40

**Cleaning instructions** Wipe with a damp cloth, or just a soft dry cloth. Do not use any type of detergent that can mark the stone and metal.